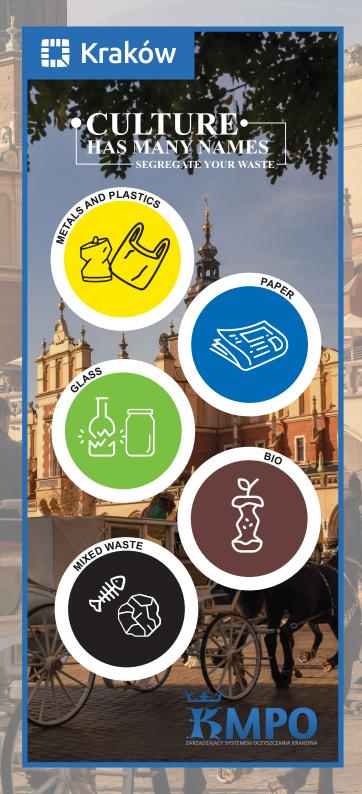

# PRINCIPLES OF SELECTIVE WASTE COLLECTION

### METALS AND PLASTICS

YELLOW CONTAINER / YELLOW BAG

- · empty plastic bottles and food packaging
- empty plastic cups for cream, yogurt, etc.
- plastic bags
- empty packaging of cleaning agents
- empty toothpaste tubes
- · empty beverage or food metal cans
- empty multi-material packaging (e.g. drink cartons)
- · non-construction styrofoam
- · kitchen metal cookware and cutlery
- jar lids and caps
- · empty deodorant cans
- disposable cutlery, cups, plates, etc. made of plastic

## GLASS GREEN CONTAINER / GREEN BAG

- · empty beverage glass bottles
- · empty beverage or food glass jars
- empty cosmetics glass packaging (if they are not made of several raw materials permanently combined)

### **PAPER**

#### **BLUE CONTAINER / BLUE BAG**

- office paper
- · notebooks, books
- · newspapers, magazines
- paper bags (dry, not greasy)
- paper egg cartons (not soiled)
- wrapping paper (dry, not greasy)
- leaflets, folders
- · packaging made of paper, cardboard

### BIO

#### **BROWN CONTAINER / BROWN BAG**

- · vegetable and fruit waste
- egg shells
- · fruit cores and pits
- · shells from nuts, sunflowers, etc.
- leftover food (without meat, bones)
- coffee and tea grounds
- cut and potted flowers (without soil)

### MIXED WASTE

**BLACK (GREY) CONTAINER** 